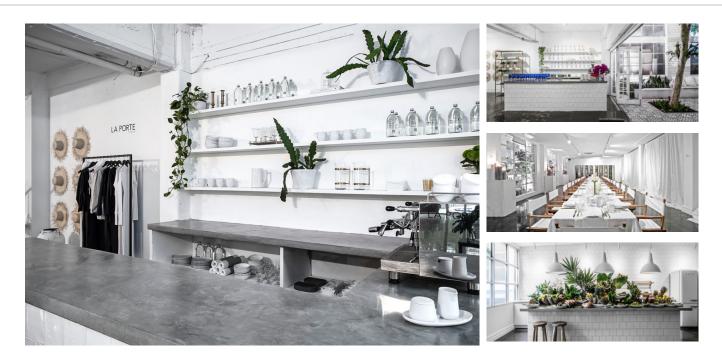

#### The space

Whether you are looking for an event space, a photo studio, a shoot set or somewhere to exhibit, this venue has the flexibility to suit any need, and it's located in Rosebery, just 6km south of Sydney.

With factory windows, exposed piping, high-polished concrete floors and white timber floorboards, this location is an ideal canvas for your next project. Also featuring extraordinary natural light, and minimalist white and concrete surfaces, the rooms all provide the opportunity for individual styling.