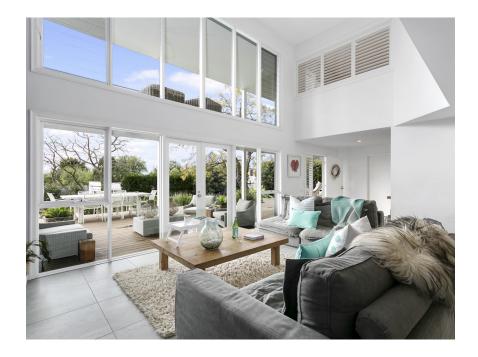

## The space

This space embodies Hamptons-style luxe and is perfect for creatives wishing to capture a coastal aesthetic. A grand set of floor-to-ceiling windowed doors with shutters to the rear allow an abundance of light to flood within, and the outdoor swimming pool and jacuzzi make this property a dream for home and lifestyle campaigns, whether that be photoshoots TVCs and series, or as a venue for your next event.

Main features include the swimming pool and spa with pool house and entertainment area. The interiors of this space are bright and fresh with an open-plan living, dining and kitchen area. Led by glass-panelled balustrades, upstairs you'll find a large landing that features a mezzanine style overlooking the ground floor. It opens onto an expansive balcony with large sitting chairs and stunning views over Port Philip Bay.