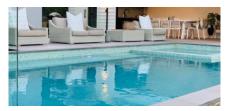

## The space

This space embodies Hamptons-style luxe and is perfect for creatives wishing to capture a coastal aesthetic. A grand set of floor-to-ceiling windowed doors with shutters to the rear allow an abundance of light to flood within, and the outdoor swimming pool and jacuzzi make this property a dream for home and lifestyle campaigns, whether that be photoshoots TVCs and series, or as a venue for your next event.

Main features include the swimming pool and spa with pool house and entertainment area. The interiors of this space are bright and fresh with an open-plan living, dining and kitchen area. Led by glass-panelled balustrades, upstairs you'll find a large landing that features a mezzanine style overlooking the ground floor. It opens onto an expansive balcony with large sitting chairs and stunning views over Port Philip Bay.