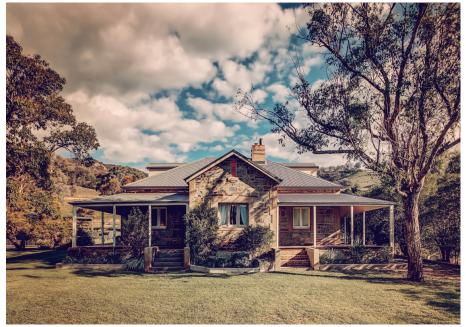

## The space

'Leaning Oak', built in 1916, is a magnificent, stone built cottage filled with character and charm. Quietly nestled on the fringes of Mudgee set on 40 acres.

The space offers beautiful rural views overlooking rolling hills, green pastures and colourful sunsets. The property is a short 15 minute drive from Mudgee town centre and a 20 minute drive from Mudgee Airport. The exterior of the property offers a real old-world feel, with period features which make this home truly classic. It would be great for filming a range of TV series, photoshoots, or even as an event venue.